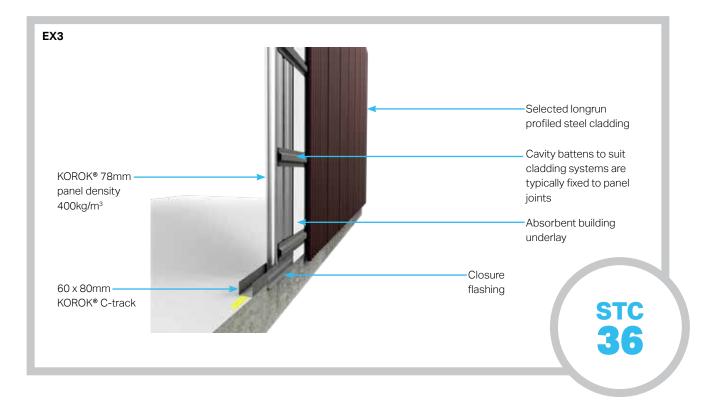

## **EX3 - OVER-CLAD**

| SPEC. CODE | STC | FRR       | SYSTEM SUMMARY                                     |
|------------|-----|-----------|----------------------------------------------------|
| EX3        | 36  | -/120/120 | KOROK® 78mm panels (400 Kg/m³ density)             |
|            |     |           | Longrun profiled steel cladding system as selected |

## **KOROK® PANEL**

KOROK® 78mm panels are installed vertically.

KOROK® 78mm panels, located in KOROK® C-track 60mm high x 80mm wide x 1.15B.M.T. C-track is fixed at a maximum of 400mm centres bedded on a bead of fire-rated sealant.

## **CLADDING**

The longrun profiled steel cladding system and its components will be subject to specific engineering design. Battens to suit cladding systems are typically fixed to panel joints.