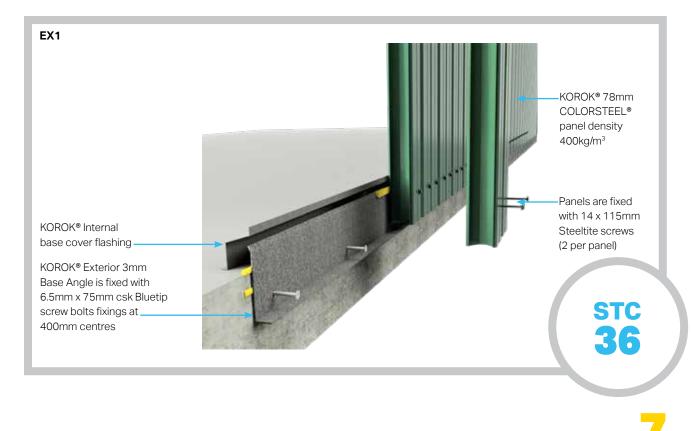

## EX1

| SPEC. CODE ST | STC | FRR       | SYSTEM SUMMARY                                                              |
|---------------|-----|-----------|-----------------------------------------------------------------------------|
| EX1 36        | 6   | -/120/120 | KOROK® 78mm COLORSTEEL® panels (400 Kg/m³ density) with no linings attached |

## **KOROK® PANEL**

Only install KOROK® 78mm COLORSTEEL® panels vertically. KOROK® 78mm COLORSTEEL® panels are installed

vertically, to the face of a KOROK® Exterior 3mm Base Angle, located on the edge of the floor slab.

Fix the KOROK<sup>®</sup> panels to the KOROK<sup>®</sup> Exterior 3mm Base Angle with 14g x 115mm Steeltite screws, 2 per panel, and at the top support, 2 per panel.